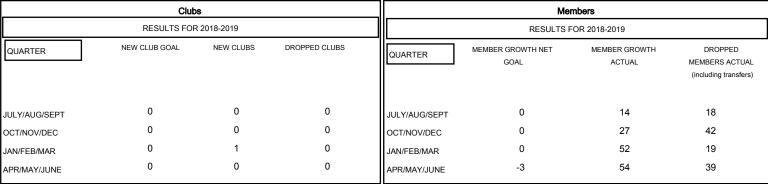

#### GOALS AND ACTUAL NEW CLUBS CUMULATIVE

## GOALS AND ACTUAL MEMBERS CUMULATIVE

| - ■ - MEMBER GROWTH NET GOAL      |  |
|-----------------------------------|--|
| - O - MEMBER GROWTH ACTUAL        |  |
| - A - LAST YEAR MEMBERSHIP ACTUAL |  |
|                                   |  |
|                                   |  |
|                                   |  |

| DROPPED CLUBS: 0 |     |
|------------------|-----|
| DROPPED MEMBERS  |     |
| DECEASED         | 23  |
| CLUB CANCELLED   | 0   |
| OTHER            | 95  |
| TOTAL            | 118 |

| 30 CLUBS OF 45 ADDED 1 OR MORE |  |
|--------------------------------|--|
| NEW MEMBERS                    |  |
|                                |  |
|                                |  |
|                                |  |