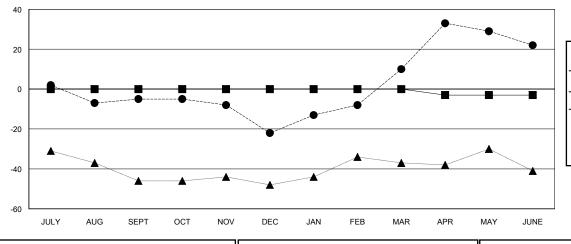

## GOALS AND ACTUAL MEMBERS CUMULATIVE

| - ■ - MEMBER GROWTH NET GOAL      |  |
|-----------------------------------|--|
| - O - MEMBER GROWTH ACTUAL        |  |
| - A - LAST YEAR MEMBERSHIP ACTUAL |  |
|                                   |  |
|                                   |  |
|                                   |  |